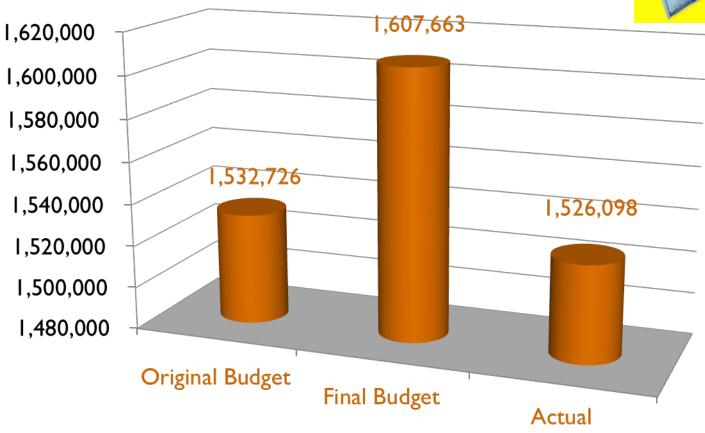

ets        |               |               |
| & deferred outflows | \$ 21,751,448 | \$ 23,038,037 |
| Total liabilities   |               |               |
| & deferred inflows  | 2,887,294     | 3,348,005     |
| Net Position        | \$ 18,864,154 | \$ 19,690,032 |

#### GASB #34 Highlights

Statement of Activities-page 18

|                          | <u>2020</u>      | <u>2021</u>   |
|--------------------------|------------------|---------------|
| Revenues                 | \$<br>5,735,688  | 6,417,072     |
| Expenditures Increase in | <u>5,623,255</u> | 5,587,282     |
| Net Position             | \$<br>112,433    | \$<br>829,790 |

#### General Fund Revenues

page 22





# General Fund Revenues p. 24



# General Fund Expenditures p. 24



### General Fund Expenditures p. 24





#### General Fund - Fund Balance



## Proprietary Revenues

p. 26







# Proprietary Expenditures page 26



Net Position/Fund Balance



# Cash

#### Balances at June 30





# Outstanding Debt

| Southern Bank         | Municipal complex | \$ 127,499   |
|-----------------------|-------------------|--------------|
| NC DEQ                | Water project     | 137,300      |
| Local Govt Commission | Sewer bonds A & B | 1,616,000    |
| NC DEQ                | Water project     | 126,261      |
| Total                 |                   | \$ 2,007,060 |

#### Tax Collection Rate



#### Performance Indicators of Concern

▶ Fund Balance Available for Appropriation

| General Fund Unrestricted Cash   | 268,124   |
|----------------------------------|-----------|
| General Fund Current