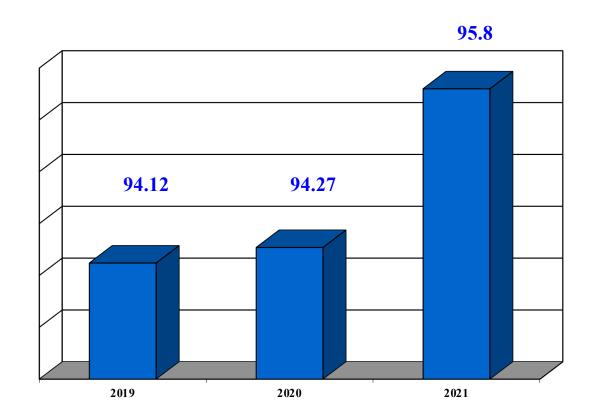

ition             | \$<br>112,433    | \$<br>829,790 |

#### General Fund Revenues

page 22





# General Fund Revenues p. 24



# General Fund Expenditures p. 24



### General Fund Expenditures p. 24





#### General Fund - Fund Balance



## Proprietary Revenues

p. 26







# Proprietary Expenditures page 26



Net Position/Fund Balance



# Cash

#### Balances at June 30





# Outstanding Debt

| Southern Bank         | Municipal complex | \$ 127,499   |
|-----------------------|-------------------|--------------|
| NC DEQ                | Water project     | 137,300      |
| Local Govt Commission | Sewer bonds A & B | 1,616,000    |
| NC DEQ                | Water project     | 126,261      |
| Total                 |                   | \$ 2,007,060 |

#### Tax Collection Rate



#### Performance Indicators of Concern

▶ Fund Balance Available for Appropriation

| General Fund Unrestricted Cash   | 268,124   |
|----------------------------------|-----------|
| General Fund Current Liabilities | (19,551)  |
| Total                            | 248,573   |
| Divided by                       |           |
| General Fund Expenditures        | 1,526,098 |
| Percentage                       | 16.29     |