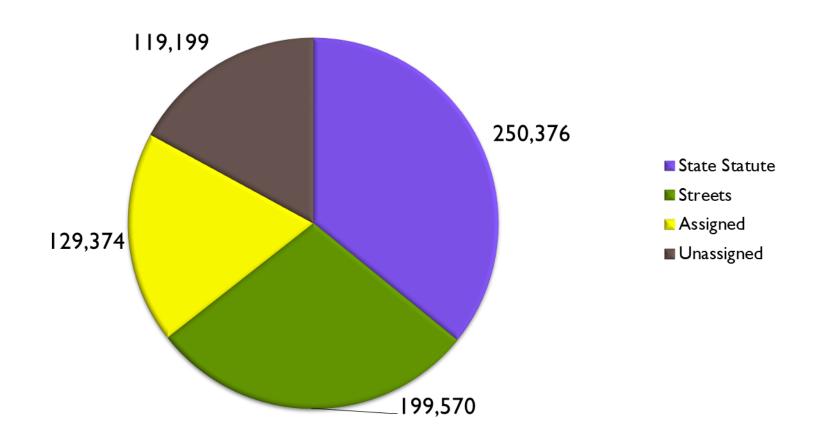

|
| & deferred outflows | \$ 21,751,448 | \$ 23,038,037 |
| Total liabilities   |               |               |
| & deferred inflows  | 2,887,294     | 3,348,005     |
| Net Position        | \$ 18,864,154 | \$ 19,690,032 |

#### GASB #34 Highlights

Statement of Activities-page 18

|                          | <u>2020</u>      | <u>2021</u>   |
|--------------------------|------------------|---------------|
| Revenues                 | \$<br>5,735,688  | 6,417,072     |
| Expenditures Increase in | <u>5,623,255</u> | 5,587,282     |
| Net Position             | \$<br>112,433    | \$<br>829,790 |

#### General Fund Revenues

page 22





# General Fund Revenues p. 24



# General Fund Expenditures p. 24



### General Fund Expenditures p. 24





#### General Fund - Fund Balance



## Proprietary Revenues

p. 26







# Proprietary Expenditures page 26



Net Position/Fund Balance



# Cash

#### Balances at June 30





# Outstanding Debt

| Southern Bank         | Municipal complex | \$ 127,499   |
|-----------------------|-------------------|--------------|
| NC DEQ                | Water project     | 137,300      |
| Local Govt Commission | Sewer bonds A & B | 1,616,000    |
| NC DEQ                | Water project     | 126,261      |
| Total                 |                   | \$ 2,007,060 |

#### Tax Collection Rate



#### Performance Indicators of Concern

▶ Fund Balance Available for Appropriation

| General Fund Unrestricted Cash   | 268,124   |
|----------------------------------|-----------|
| General Fund Current Liabilities | (19,551)  |
| Total