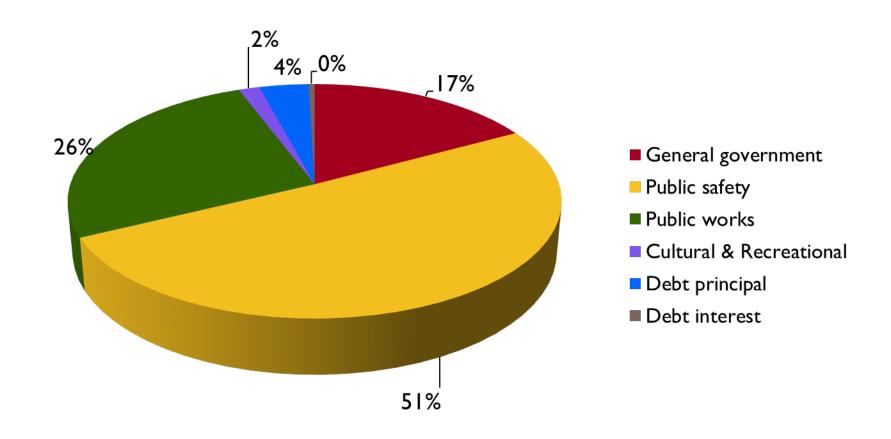

------------|---------------|
| Total assets        |               |               |
| & deferred outflows | \$ 21,751,448 | \$ 23,038,037 |
| Total liabilities   |               |               |
| & deferred inflows  | 2,887,294     | 3,348,005     |
| Net Position        | \$ 18,864,154 | \$ 19,690,032 |

#### GASB #34 Highlights

Statement of Activities-page 18

|                          | <u>2020</u>      | <u>2021</u>   |
|--------------------------|------------------|---------------|
| Revenues                 | \$<br>5,735,688  | 6,417,072     |
| Expenditures Increase in | <u>5,623,255</u> | 5,587,282     |
| Net Position             | \$<br>112,433    | \$<br>829,790 |

#### General Fund Revenues

page 22





# General Fund Revenues p. 24



# General Fund Expenditures p. 24



### General Fund Expenditures p. 24





#### General Fund - Fund Balance



## Proprietary Revenues

p. 26







# Proprietary Expenditures page 26



Net Position/Fund Balance



# Cash

#### Balances at June 30





# Outstanding Debt

| Southern Bank         | Municipal complex | \$ 127,499   |
|-----------------------|-------------------|--------------|
| NC DEQ                | Water project     | 137,300      |
| Local Govt Commission | Sewer bonds A & B | 1,616,000    |
| NC DEQ                | Water project     | 126,261      |
| Total                 |                   | \$ 2,007,060 |

#### Tax Collection Rate



#### Performance Indicators of Concern

▶ Fund Balance Available for Appropriation

| General Fund Unrestricted Cash   | 268,124   |
|-----------------------------