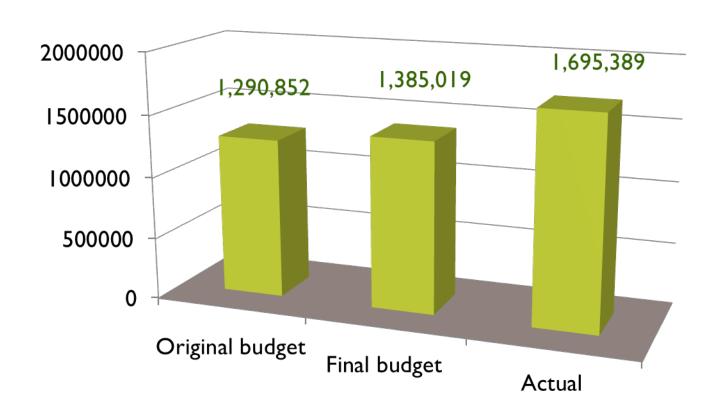

|
|---------------------|---------------|---------------|
| Total assets        |               |               |
| & deferred outflows | \$ 21,751,448 | \$ 23,038,037 |
| Total liabilities   |               |               |
| & deferred inflows  | 2,887,294     | 3,348,005     |
| Net Position        | \$ 18,864,154 | \$ 19,690,032 |

#### GASB #34 Highlights

Statement of Activities-page 18

|                          | <u>2020</u>      | <u>2021</u>   |
|--------------------------|------------------|---------------|
| Revenues                 | \$<br>5,735,688  | 6,417,072     |
| Expenditures Increase in | <u>5,623,255</u> | 5,587,282     |
| Net Position             | \$<br>112,433    | \$<br>829,790 |

#### General Fund Revenues

page 22





# General Fund Revenues p. 24



# General Fund Expenditures p. 24



### General Fund Expenditures p. 24





#### General Fund - Fund Balance



## Proprietary Revenues

p. 26







# Proprietary Expenditures page 26



Net Position/Fund Balance



# Cash

#### Balances at June 30





# Outstanding Debt

| Southern Bank         | Municipal complex | \$ 127,499   |
|-----------------------|-------------------|--------------|
| NC DEQ                | Water project     | 137,300      |
| Local Govt Commission | Sewer bonds A & B | 1,616,000    |
| NC DEQ                | Water project     | 126,261      |
| Total                 |                   | \$ 2,007,060 |

#### Tax Collection Rate



#### Performance Indicators of Concern

▶ Fund Balance Available for Appropriation

| General Fund Unrestricted Cash   | 268,1