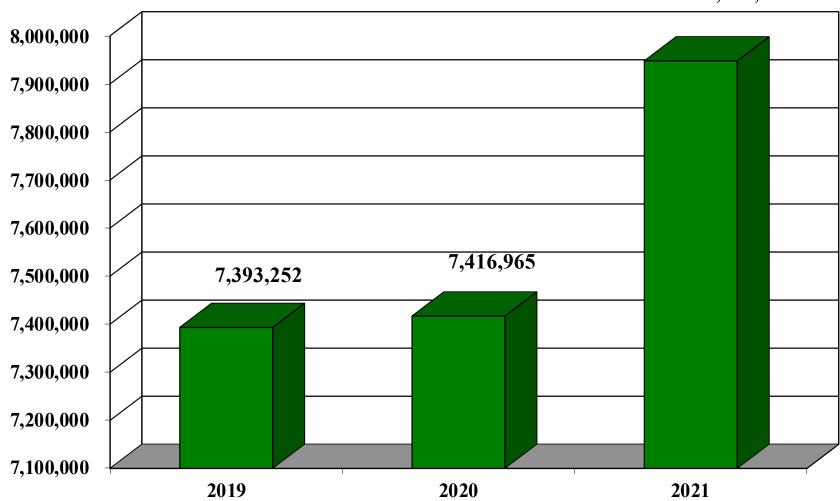

| 2,887,294     | 3,348,005     |
| Net Position        | \$ 18,864,154 | \$ 19,690,032 |

#### GASB #34 Highlights

Statement of Activities-page 18

|                          | <u>2020</u>      | <u>2021</u>   |
|--------------------------|------------------|---------------|
| Revenues                 | \$<br>5,735,688  | 6,417,072     |
| Expenditures Increase in | <u>5,623,255</u> | 5,587,282     |
| Net Position             | \$<br>112,433    | \$<br>829,790 |

#### General Fund Revenues

page 22





# General Fund Revenues p. 24



# General Fund Expenditures p. 24



### General Fund Expenditures p. 24





#### General Fund - Fund Balance



## Proprietary Revenues

p. 26







# Proprietary Expenditures page 26



Net Position/Fund Balance



# Cash

#### Balances at June 30





# Outstanding Debt

| Southern Bank         | Municipal complex | \$ 127,499   |
|-----------------------|-------------------|--------------|
| NC DEQ                | Water project     | 137,300      |
| Local Govt Commission | Sewer bonds A & B | 1,616,000    |
| NC DEQ                | Water project     | 126,261      |
| Total                 |                   | \$ 2,007,060 |

#### Tax Collection Rate



#### Performance Indicators of Concern

▶ Fund Balance Available for Appropriation

| General Fund Unrestricted Cash   | 268,124   |
|----------------------------------|-----------|
| General Fund Current Liabilities | (19,551)  |
| Total                            | 248,573   |
| Divided by                       |           |
| General Fund Expenditures        | 1,526,098 |
| Per