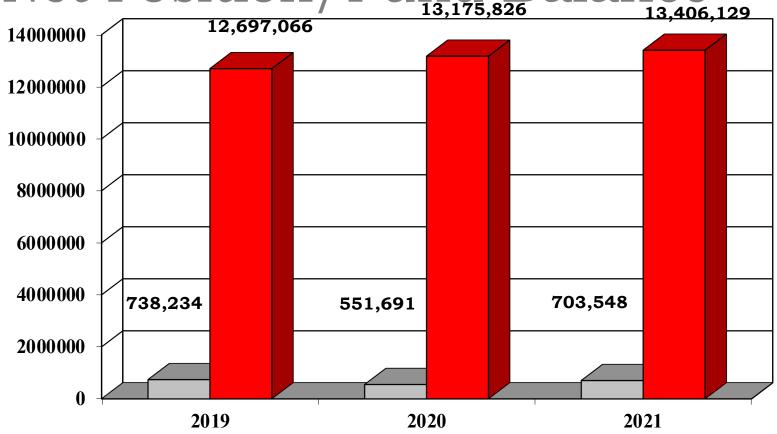

|
| & deferred inflows  | 2,887,294     | 3,348,005     |
| Net Position        | \$ 18,864,154 | \$ 19,690,032 |

#### GASB #34 Highlights

Statement of Activities-page 18

|                          | <u>2020</u>      | <u>2021</u>   |
|--------------------------|------------------|---------------|
| Revenues                 | \$<br>5,735,688  | 6,417,072     |
| Expenditures Increase in | <u>5,623,255</u> | 5,587,282     |
| Net Position             | \$<br>112,433    | \$<br>829,790 |

#### General Fund Revenues

page 22





# General Fund Revenues p. 24



# General Fund Expenditures p. 24



### General Fund Expenditures p. 24





#### General Fund - Fund Balance



## Proprietary Revenues

p. 26







# Proprietary Expenditures page 26



Net Position/Fund Balance



# Cash

#### Balances at June 30





# Outstanding Debt

| Southern Bank         | Municipal complex | \$ 127,499   |
|-----------------------|-------------------|--------------|
| NC DEQ                | Water project     | 137,300      |
| Local Govt Commission | Sewer bonds A & B | 1,616,000    |
| NC DEQ                | Water project     | 126,261      |
| Total                 |                   | \$ 2,007,060 |

#### Tax Collection Rate



#### Performance Indicators of Concern

▶ Fund Balance Available for Appropriation

| General Fund Unrestricted Cash   | 268,124   |
|----------------------------------|-----------|
| General Fund Current Liabilities | (19,551)  |
| Total                            | 248,573   |
| Divided by                       |           |
| General Fund E