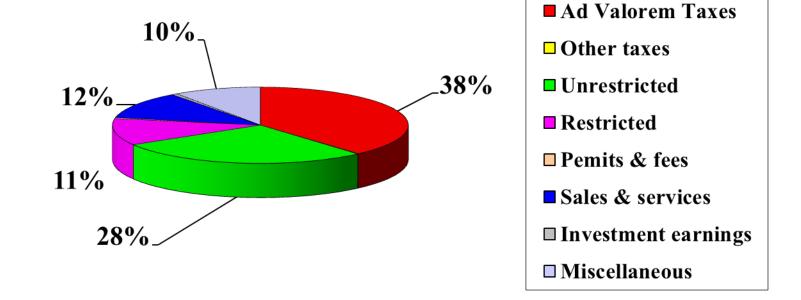

| 2020          | 2021          |
|---------------------|---------------|---------------|
| Total assets        |               |               |
| & deferred outflows | \$ 21,751,448 | \$ 23,038,037 |
| Total liabilities   |               |               |
| & deferred inflows  | 2,887,294     | 3,348,005     |
| Net Position        | \$ 18,864,154 | \$ 19,690,032 |

#### GASB #34 Highlights

Statement of Activities-page 18

|                          | <u>2020</u>      | <u>2021</u>   |
|--------------------------|------------------|---------------|
| Revenues                 | \$<br>5,735,688  | 6,417,072     |
| Expenditures Increase in | <u>5,623,255</u> | 5,587,282     |
| Net Position             | \$<br>112,433    | \$<br>829,790 |

#### General Fund Revenues

page 22





# General Fund Revenues p. 24



# General Fund Expenditures p. 24



### General Fund Expenditures p. 24





#### General Fund - Fund Balance



## Proprietary Revenues

p. 26







# Proprietary Expenditures page 26



Net Position/Fund Balance



# Cash

#### Balances at June 30





# Outstanding Debt

| Southern Bank         | Municipal complex | \$ 127,499   |
|-----------------------|-------------------|--------------|
| NC DEQ                | Water project     | 137,300      |
| Local Govt Commission | Sewer bonds A & B | 1,616,000    |
| NC DEQ                | Water project     | 126,261      |
| Total                 |                   | \$ 2,007,060 |

#### Tax Collection Rate



#### Performance Indicators of Concern

▶ Fund Balance Available for Appropriation

| Gener