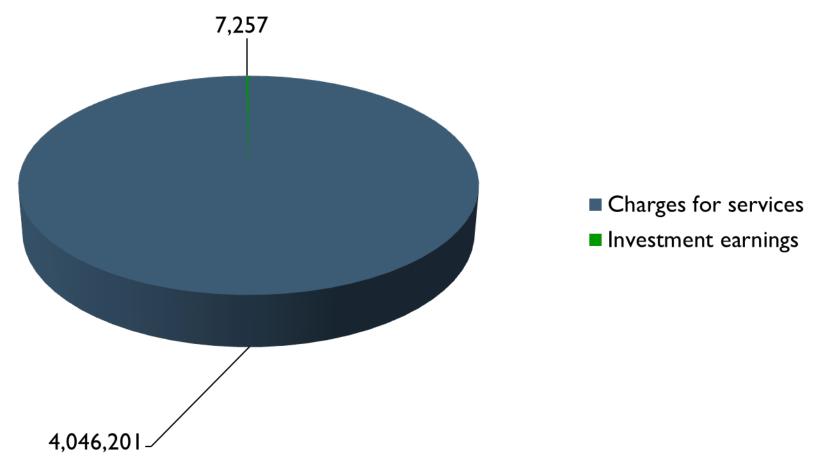

21,751,448 | \$ 23,038,037 |
| Total liabilities   |               |               |
| & deferred inflows  | 2,887,294     | 3,348,005     |
| Net Position        | \$ 18,864,154 | \$ 19,690,032 |

#### GASB #34 Highlights

Statement of Activities-page 18

|                          | <u>2020</u>      | <u>2021</u>   |
|--------------------------|------------------|---------------|
| Revenues                 | \$<br>5,735,688  | 6,417,072     |
| Expenditures Increase in | <u>5,623,255</u> | 5,587,282     |
| Net Position             | \$<br>112,433    | \$<br>829,790 |

#### General Fund Revenues

page 22





# General Fund Revenues p. 24



# General Fund Expenditures p. 24



### General Fund Expenditures p. 24





#### General Fund - Fund Balance



## Proprietary Revenues

p. 26







# Proprietary Expenditures page 26



Net Position/Fund Balance



# Cash

#### Balances at June 30





# Outstanding Debt

| Southern Bank         | Municipal complex | \$ 127,499   |
|-----------------------|-------------------|--------------|
| NC DEQ                | Water project     | 137,300      |
| Local Govt Commission | Sewer bonds A & B | 1,616,000    |
| NC DEQ                | Water project     | 126,261      |
| Total                 |                   | \$ 2,007,060 |

#### Tax Collection Rate



#### Performance Indicators of Concern

▶ Fund Balance Available for Appropriation

| General Fund Unrestricted Cash   | 268,124   |
|----------------------------------|-----------|
| General Fund Current Liabilities | (19,551)  |
| Total                            | 248,573